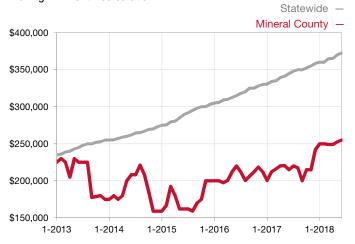

| 0.0%         | 0.0%         |                                      |  |
| Days on Market Until Sale       | 0    | 0    |                                      | 0            | 0            |                                      |  |
| Inventory of Homes for Sale     | 0    | 0    |                                      |              |              |                                      |  |
| Months Supply of Inventory      | 0.0  | 0.0  |                                      |              |              |                                      |  |

\* Does not account for seller concessions and/or down payment assistance. | Activity for one month can sometimes look extreme due to small sample size.

## Median Sales Price – Single Family Rolling 12-Month Calculation



## Median Sales Price – Townhouse-Condo Rolling 12-Month Calculation