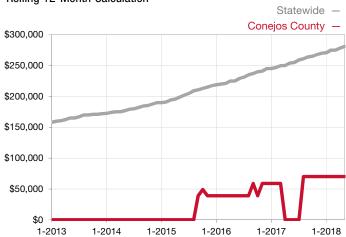

|                                      |  |
| Days on Market Until Sale       | 0    | 0    |                                      | 0            | 0            |                                      |  |
| Inventory of Homes for Sale     | 5    | 2    | - 60.0%                              |              |              |                                      |  |
| Months Supply of Inventory      | 0.0  | 2.0  |                                      |              |              |                                      |  |

<sup>\*</sup> Does not account for seller concessions and/or down payment assistance. | Activity for one month can sometimes look extreme due to small sample size.



Rolling 12-Month Calculation



## Median Sales Price - Townhouse-Condo

Rolling 12-Month Calculation