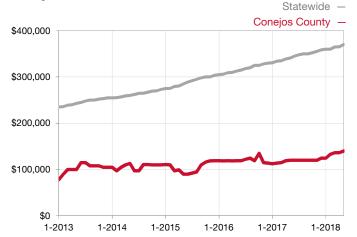

## **Conejos County**

Contact the REALTORS® of Central Colorado or Pagosa Springs Area Association of REALTORS® for more detailed local statistics or to find a REALTOR® in the area.

| Single Family                   | May       |           |                                      | Year to Date |              |                                      |
|---------------------------------|-----------|-----------|--------------------------------------|--------------|--------------|--------------------------------------|
| Key Metrics                     | 2017      | 2018      | Percent Change<br>from Previous Year | Thru 05-2017 | Thru 05-2018 | Percent Change<br>from Previous Year |
| New Listings                    | 6         | 14        | + 133.3%                             | 23           | 39           | + 69.6%                              |
| Sold Listings                   | 3         | 3         | 0.0%                                 | 10           | 16           | + 60.0%                              |
| Median Sales Price*             | \$120,000 | \$166,000 | + 38.3%                              | \$112,000    | \$147,500    | + 31.7%                              |
| Average Sales Price*            | \$149,667 | \$155,333 | + 3.8%                               | \$146,292    | \$152,984    | + 4.6%                               |
| Percent of List Price Received* | 91.4%     | 94.8%     | + 3.7%                               | 93.0%        | 92.5%        | - 0.5%                               |
| Days on Market Until Sale       | 222       | 75        | - 66.2%                              | 161          | 142          | - 11.8%                              |
| Inventory of Homes for Sale     | 60        | 76        | + 26.7%                              |              |              |                                      |
| Months Supply of Inventory      | 26.7      | 21.7      | - 18.7%                              |              |              |                                      |