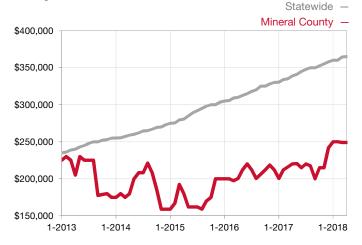

## **Mineral County**

Contact the REALTORS® of Central Colorado or Pagosa Springs Area Association of REALTORS® for more detailed local statistics or to find a REALTOR® in the area.

| Single Family                   | April     |      |                                      | Year to Date |              |                                      |  |
|---------------------------------|-----------|------|--------------------------------------|--------------|--------------|--------------------------------------|--|
| Key Metrics                     | 2017      | 2018 | Percent Change<br>from Previous Year | Thru 04-2017 | Thru 04-2018 | Percent Change<br>from Previous Year |  |
| New Listings                    | 10        | 10   | 0.0%                                 | 28           | 14           | - 50.0%                              |  |
| Sold Listings                   | 2         | 0    | - 100.0%                             | 8            | 5            | - 37.5%                              |  |
| Median Sales Price*             | \$328,750 | \$0  | - 100.0%                             | \$228,500    | \$255,000    | + 11.6%                              |  |
| Average Sales Price*            | \$328,750 | \$0  | - 100.0%                             | \$290,969    | \$271,000    | - 6.9%                               |  |
| Percent of List Price Received* | 100.0%    | 0.0% | - 100.0%                             | 90.4%        | 90.7%        | + 0.3%                               |  |
| Days on Market Until Sale       | 79        | 0    | - 100.0%                             | 186          | 210          | + 12.9%                              |  |
| Inventory of Homes for Sale     | 60        | 60   | 0.0%                                 |              |              |                                      |  |
| Months Supply of Inventory      | 18.9      | 17.1 | - 9.5%                               |              |              |                                      |  |