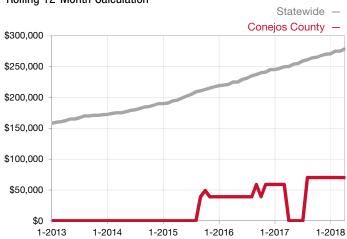

|  |
| Days on Market Until Sale       | 0    | 0     |                                      | 0            | 0            |                                      |  |
| Inventory of Homes for Sale     | 5    | 2     | - 60.0%                              |              |              |                                      |  |
| Months Supply of Inventory      | 0.0  | 2.0   |                                      |              |              |                                      |  |

<sup>\*</sup> Does not account for seller concessions and/or down payment assistance. | Activity for one month can sometimes look extreme due to small sample size.



Rolling 12-Month Calculation



## Median Sales Price - Townhouse-Condo

Rolling 12-Month Calculation