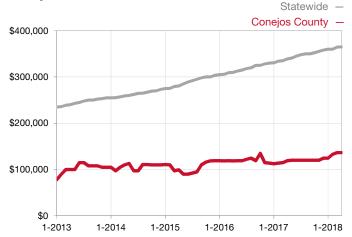

## **Conejos County**

Contact the REALTORS® of Central Colorado or Pagosa Springs Area Association of REALTORS® for more detailed local statistics or to find a REALTOR® in the area.

| Single Family                   | April     |           |                                      | Year to Date |              |                                      |  |
|---------------------------------|-----------|-----------|--------------------------------------|--------------|--------------|--------------------------------------|--|
| Key Metrics                     | 2017      | 2018      | Percent Change<br>from Previous Year | Thru 04-2017 | Thru 04-2018 | Percent Change<br>from Previous Year |  |
| New Listings                    | 9         | 10        | + 11.1%                              | 17           | 25           | + 47.1%                              |  |
| Sold Listings                   | 2         | 4         | + 100.0%                             | 7            | 13           | + 85.7%                              |  |
| Median Sales Price*             | \$243,750 | \$201,500 | - 17.3%                              | \$104,000    | \$145,000    | + 39.4%                              |  |
| Average Sales Price*            | \$243,750 | \$191,375 | - 21.5%                              | \$144,846    | \$152,442    | + 5.2%                               |  |
| Percent of List Price Received* | 90.2%     | 93.3%     | + 3.4%                               | 93.7%        | 92.0%        | - 1.8%                               |  |
| Days on Market Until Sale       | 85        | 151       | + 77.6%                              | 134          | 158          | + 17.9%                              |  |
| Inventory of Homes for Sale     | 64        | 65        | + 1.6%                               |              |              |                                      |  |
| Months Supply of Inventory      | 30.7      | 18.6      | - 39.4%                              |              |              |                                      |  |